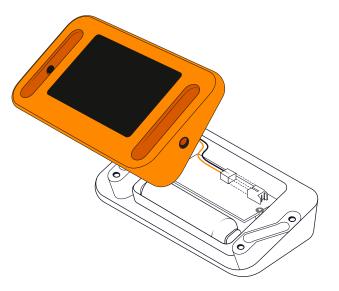

## Step 2

### Connect the back case wire to the PCB

- 2b Connect the PV module to the PCB
- HINT Make sure you connect to the smaller connector!