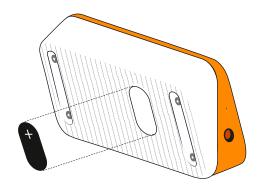

ready to build your Watu

# Assembly instructions

#### **Components list**

Watu solar light in 11 pieces

5a Button sticker 1 Front case 5b 4 screws 2 Back case 5c 2 small screws 5d PH1 key **6** Stand (not illustrated) 3 PCB 7 Headband (not illustrated) 4 Battery

+

**O**11111-

**9 9** 

**9 9 9** 

## Step 1

### Connect the battery to the PCB electronics



## Step 2

### Connect the back case wire to the PCB



- 2b Connect the PV module to the PCB
- HINT Make sure you connect to the smaller connector!



## **Step 3** Close the case with the screws



**3a** Close the cases.





Namene Solar Lights Ltd. 51 Holland Street, London, W8 7JB, UK



HINT Use the PH1 key to tighten the screws!



- **3C** Apply the sticker to the front
- HINT Make sure you stick it down really tight!