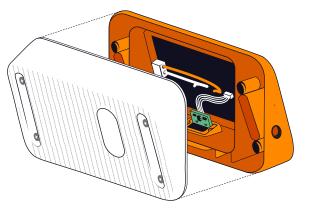

## Step 2

### Connect the back case wire to the PCB

- 2b Connect the PV module to the PCB
- HINT Make sure you connect to the smaller connector!