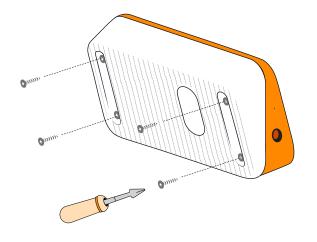

## **Step 3** Close the case with the screws

**3a** Close the cases.

Namene Solar Lights Ltd. 51 Holland Street, London, W8 7JB, UK

HINT Use the PH1 key to tighten the screws!

- **3C** Apply the sticker to the front
- HINT Make sure you stick it down really tight!