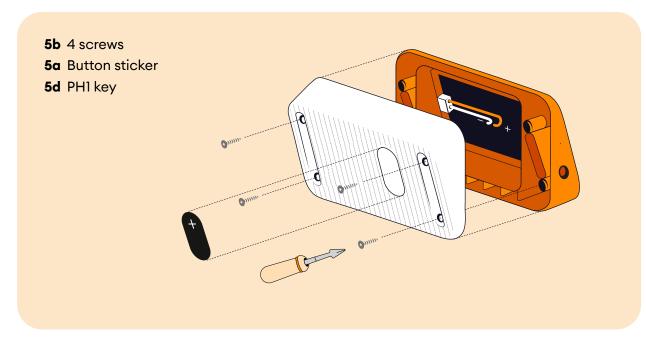

## **Step 3** Close the case with the screws

**3a** Close the cases.

Namene Solar Lights Ltd. 51 Holland Street, London, W8 7JB, UK

HINT Use the PH1 key to tighten the screws!

- **3C** Apply the sticker to the front
- HINT Make sure you stick it down really tight!