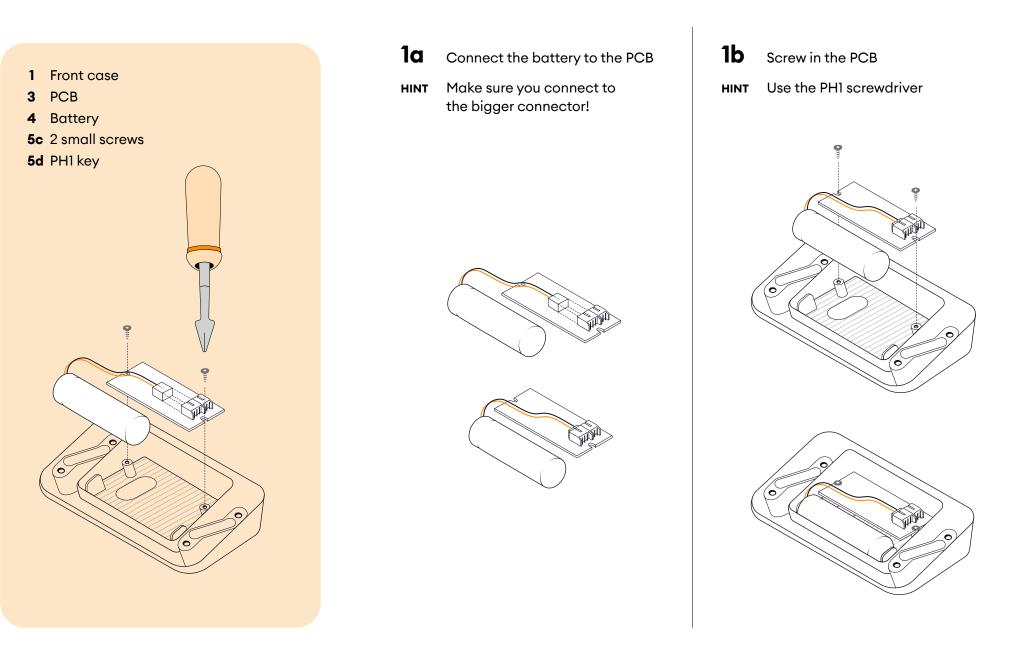

Get ready to build your Watu

# Assembly instructions

#### **Components list**

Watu solar light in 11 pieces

5a Button sticker 1 Front case 5b 4 screws 2 Back case 5c 2 small screws 5d PH1 key **6** Stand (not illustrated) 3 PCB 7 Headband (not illustrated) 4 Battery

+

**O**11111-

**9 9** 

**9 9 9** 

## Step 1

### Connect the battery to the PCB electronics



## Step 2

### Connect the back case wire to the PCB



- 2b Connect the PV module to the PCB
- HINT Make sure you connect to the smaller connector!



## **Step 3** Close the case with the screws



**3a** Close the cases.





Namene Solar Lights Ltd. 51 Holland Street, London, W8 7JB, UK



HINT Use the PH1 key to tighten the screws!



- **3C** Apply the sticker to the front
- HINT Make sure you stick it down really tight!