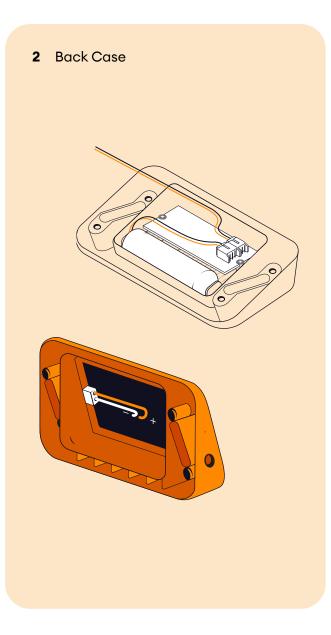

## Step 2

### Connect the back case wire to the PCB

- 2b Connect the PV module to the PCB
- HINT Make sure you connect to the smaller connector!