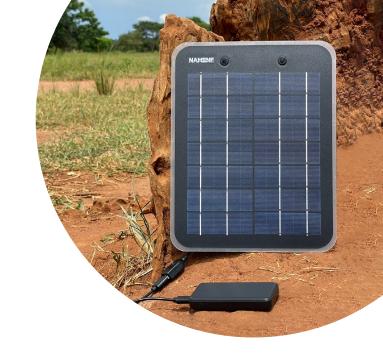

## **Zafi** Solar Charger

Zafi uses the sun to charge your portable devices from phone to fan - in any location.

Sustainable, affordable and durable, Zafi keeps you connected and powered up at all times.