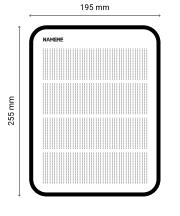

**Product Technical Specification** 

| Solar Module*      | 7V, 700mA, Polycristalline                                                       |
|--------------------|----------------------------------------------------------------------------------|
| Output             | USB-A Female, 5V, 0.7A (1A max)                                                  |
| Cable              | 1m Cable                                                                         |
| Ingress Protection | IP20                                                                             |
| Dimensions         | 255 × 195 × 18 mm                                                                |
| Weight with Cable  | 210 g                                                                            |
| Certifications     | CE                                                                               |
| Warranty           | 2-year                                                                           |
|                    | Output  Cable  Ingress Protection  Dimensions  Weight with Cable  Certifications |