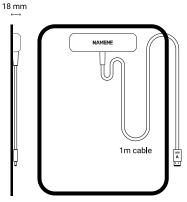

**Product Technical Specification** 

| Solar Module*      | 7V, 700mA, Polycristalline                                                       |
|--------------------|----------------------------------------------------------------------------------|
| Output             | USB-A Female, 5V, 0.7A (1A max)                                                  |
| Cable              | 1m Cable                                                                         |
| Ingress Protection | IP20                                                                             |
| Dimensions         | 255 × 195 × 18 mm                                                                |
| Weight with Cable  | 210 g                                                                            |
| Certifications     | CE                                                                               |
| Warranty           | 2-year                                                                           |
|                    | Output  Cable  Ingress Protection  Dimensions  Weight with Cable  Certifications |