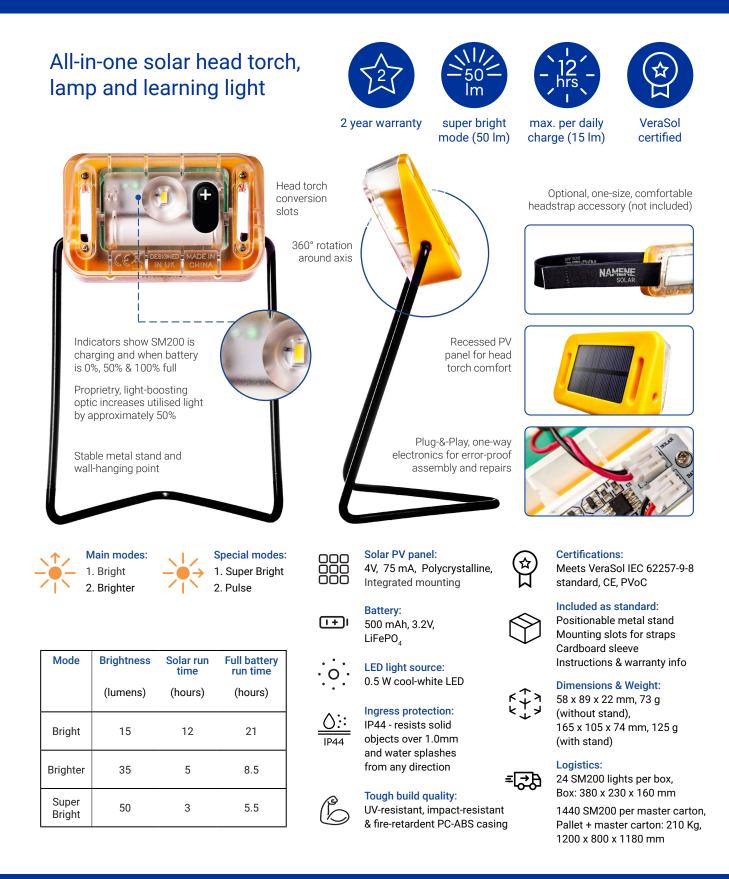

## SM200 - Affordable solar head torch and learning light

There are many ways to use your multifunctional SM200 solar light:

direct

Improves security at night: walking, cycling,

avoiding hazards

Supports development by creating jobs along the supply chain